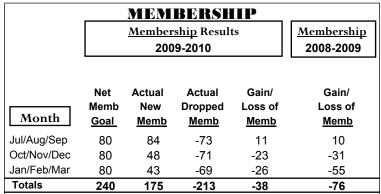

GMT: Junichi Takata Location: JAPAN GMT CA: 5

|             | <u>Club</u> Results<br>2009-2010 |                               |                                   |                                  | <u>Clubs</u><br>2008-2009        |
|-------------|----------------------------------|-------------------------------|-----------------------------------|----------------------------------|----------------------------------|
| Month       | New<br>Club<br><u>Goal</u>       | Actual<br>New<br><u>Clubs</u> | Actual<br>Dropped<br><u>Clubs</u> | Gain/<br>Loss of<br><u>Clubs</u> | Gain/<br>Loss of<br><u>Clubs</u> |
| Jul/Aug/Sep | 0                                | 0                             | 0                                 | 0                                | 0                                |
| Oct/Nov/Dec | 0                                | 0                             | 0                                 | 0                                | 0                                |
| Jan/Feb/Mar | 0                                | 0                             | 0                                 | 0                                | 0                                |
| Totals      | 0                                | 0                             | 0                                 | 0                                | 0                                |